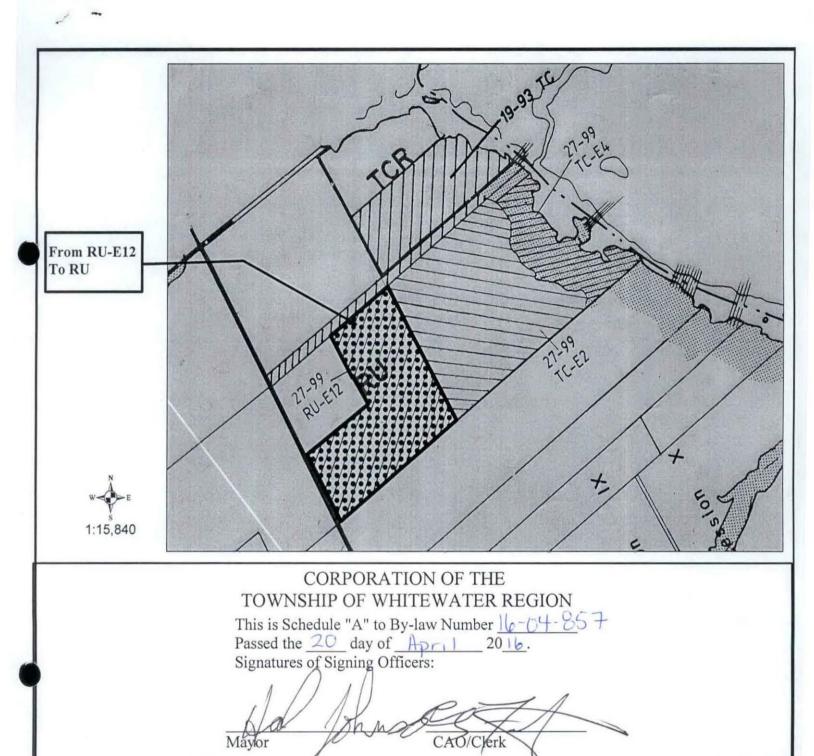

- THAT By-law Number 23-92, as amended, be and the same is hereby further amended as follows:
  - (a) By deleting in its entirety, Section 22.3(l) <u>Rural Exception Twelve (RU-E12)</u>
    <u>Zone</u>,
    located in Part Lot 2, Concession 9, in the geographic Township of Ross.
  - (b) Schedule "A" to By-law 23-92 is amended by rezoning lands described above, from Rural-Exception Twelve (RU-E12) to Rural (RU), as shown as on Schedule "A" attached hereto.
- 2. THAT save as aforesaid all other provisions of By-law 23-92 as amended, shall be complied with.
- 3. This by-law shall come into force and take effect on the day of final passing thereof.

## **LEGEND**